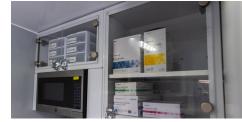

## Exam Room

with full-size exam table, hand washing basin, medical grade refrigerator, rear door with automatic steps and optional wheelchair lift

Nurses' Station with blood draw chair, task desk, medical grade refrigerator, microwave oven and lavatory faucet water shut-off switch

Lavatory Facilities include a 55-gallon freshwater tank and 62-gallon waste tank-out window reduces blind-spots

\*Varies based on your state and the options selected. \*Photo shown with optional equipment. PATENT PENDING.