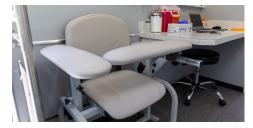

## Exam Room

with full-size exam table, hand washing basin, medical grade refrigerator, rear door with automatic steps and optional wheelchair lift

Nurses' Station with blood draw chair, task desk, medical grade refrigerator, microwave oven and lavatory faucet water shut-off switch