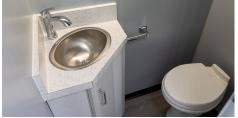

Lavatory Facilities include a 55-gallon freshwater tank and 62-gallon waste tank-out window reduces blind-spots

\*Varies based on your state and the options selected. \*Photo shown with optional equipment. PATENT PENDING.