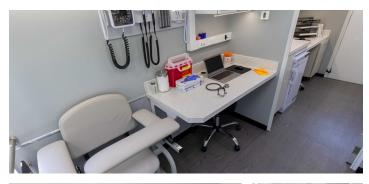

## Exam Room

with full-size exam table, hand washing basin, medical grade refrigerator, rear door with automatic steps and optional wheelchair lift

Nurses' Station with blood draw chair, task desk, medical grade refrigerator, microwave oven and lavatory faucet water shut-off switch