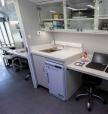

## Exam Room

with full-size exam table, hand washing basin, medical grade refrigerator, rear door with automatic steps and optional wheelchair lift

Nurses' Station with blood draw chair, task desk, medical grade refrigerator, microwave oven and lavatory faucet water shut-off switch