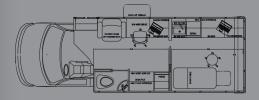

## Exam Room

with full-size exam table, hand washing basin, medical grade refrigerator, rear door with automatic steps and optional wheelchair lift

Nurses' Station with blood draw chair, task desk, medical grade refrigerator, microwave oven and lavatory faucet water shut-off switch

Lavatory Facilities include a 55-gallon freshwater tank and 62-gallon waste tank-out window reduces blind-spots

\*Varies based on your state and the options selected. \*Photo shown with optional equipment. PATENT PENDING.

### CHOICE OF FLOOR PLANS

DE516 Mobile Clinic Rear Lift Left Restroom

DE516 Mobile Clinic Rear Left Restroom